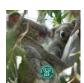

### GABBI GOES HOME AFTER BEING TREATED FOR CYSTITIS - TWICE!

This sweet little girl is Gabbi from Kallangur. Weighing in at a tiny 3.5 kilos, Gabbi is the cutest little thing! Poor Gabbi has now been to hospital twice to be treated for cystitis. The good news is that she has fully recovered and has been released to live her best life in her home range.