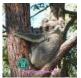

#### MEET DURHAM FROM BRAY PARK

This unique looking older gentleman is Durham. He was rescued from Bray Park in poor condition back in May and spent about 2 months at the Australia Zoo Wildlife Hospital.

It is estimated that Durham is about 10 years old and is a little bit past his prime. On Friday, 10 July he was given the all clear and returned home to live out the rest of his life in the wild.

Normally Durham would have been given an ear tag at the wildlife hospital, but as you can see he has a very unusual set of ears and they couldn't put one in!