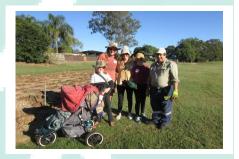

### TREE PLANTING AT ROB AKERS RESERVE

Today a group of our volunteers planted 480 trees at Rob Akers Reserve as part of National Tree Day. Moreton Bay Regional Council provided us with funds to hold a community tree planting event. However, due to the COVID-19 restrictions we were forced to make a it a 'group' event and limit the numbers so we could comply with the restrictions. The weather was perfect, and a great day was had by all. Our future koalas will love these trees in years to come!

### MORE PHOTOS FROM THE TREE PLANTING DAY - THANKS LUIS!