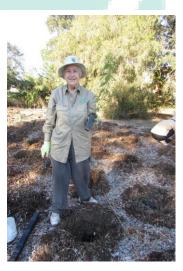

### TREE PLANTING AT ROB AKERS RESERVE

Today a group of our volunteers planted 480 trees at Rob Akers Reserve as part of National Tree Day. Moreton Bay Regional Council provided us with funds to hold a community tree planting event. However, due to the COVID-19 restrictions we were forced to make a it a 'group' event and limit the numbers so we could comply with the restrictions. The weather was perfect, and a great day was had by all. Our future koalas will love these trees in years to come!

Thank you to our dedicated volunteers and to Moreton Bay Regional Council for your support of this event.