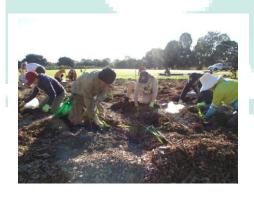

### TREE PLANTING AT ROB AKERS RESERVE

Today a group of our volunteers planted 480 trees at Rob Akers Reserve as part of National Tree Day. Moreton Bay Regional Council provided us with funds to hold a community tree planting event. However, due to the COVID-19 restrictions we were forced to make a it a 'group' event and limit the numbers so we could comply with the restrictions. The weather was perfect, and a great day was had by all. Our future koalas will love these trees in years to come!

### MORE PHOTOS FROM THE TREE PLANTING DAY - THANKS LUIS!