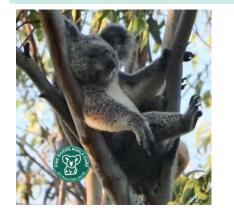

#### MEET DURHAM FROM BRAY PARK

This unique looking older gentleman is Durham. He was rescued from Bray Park in poor condition back in May and spent about 2 months at the Australia Zoo Wildlife Hospital.

It is estimated that Durham is about 10 years old and is a little bit past his prime. On Friday, 10 July he was given the all clear and returned home to live out the rest of his life in the wild.

Normally Durham would have been given an ear tag at the wildlife hospital, but as you can see he has a very unusual set of ears and they couldn't put one in!

If you see Durham in your travels, please let us know.