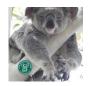

### GABBI GOES HOME AFTER BEING TREATED FOR CYSTITIS - TWICE!

This sweet little girl is Gabbi from Kallangur. Weighing in at a tiny 3.5 kilos, Gabbi is the cutest little thing! Poor Gabbi has now been to hospital twice to be treated for cystitis. The good news is that she has fully recovered and has been released to live her best life in her home range.