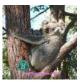

#### MEET DURHAM FROM BRAY PARK

This unique looking older gentleman is Durham. He was rescued from Bray Park in poor condition back in May and spent about 2 months at the Australia Zoo Wildlife Hospital.

It is estimated that Durham is about 10 years old and is a little bit past his prime. On Friday, 10 July he was given the all clear and returned home to live out the rest of his life in the wild.

Normally Durham would have been given an ear tag at the wildlife hospital, but as you can see he has a very unusual set of ears and they couldn't put one in!