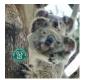

#### MEET DURHAM FROM BRAY PARK

This unique looking older gentleman is Durham. He was rescued from Bray Park in poor condition back in May and spent about 2 months at the Australia Zoo Wildlife Hospital.

It is estimated that Durham is about 10 years old and is a little bit past his prime. On Friday, 10 July he was given the all clear and returned home to live out the rest of his life in the wild.

Normally Durham would have been given an ear tag at the wildlife hospital, but as you can see he has a very unusual set of ears and they couldn't put one in!

If you see Durham in your travels, please let us know.