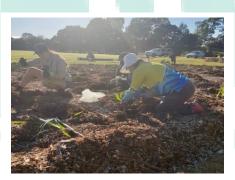

### TREE PLANTING AT ROB AKERS RESERVE

Today a group of our volunteers planted 480 trees at Rob Akers Reserve as part of National Tree Day. Moreton Bay Regional Council provided us with funds to hold a community tree planting event. However, due to the COVID-19 restrictions we were forced to make a it a 'group' event and limit the numbers so we could comply with the restrictions. The weather was perfect, and a great day was had by all. Our future koalas will love these trees in years to come!

Thank you to our dedicated volunteers and to Moreton Bay Regional Council for your support of this event.