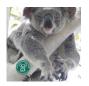

### GABBI GOES HOME AFTER BEING TREATED FOR CYSTITIS - TWICE!

This sweet little girl is Gabbi from Kallangur. Weighing in at a tiny 3.5 kilos, Gabbi is the cutest little thing! Poor Gabbi has now been to hospital twice to be treated for cystitis. The good news is that she has fully recovered and has been released to live her best life in her home range.