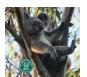

### GABBI GOES HOME AFTER BEING TREATED FOR CYSTITIS - TWICE!

This sweet little girl is Gabbi from Kallangur. Weighing in at a tiny 3.5 kilos, Gabbi is the cutest little thing! Poor Gabbi has now been to hospital twice to be treated for cystitis. The good news is that she has fully recovered and has been released to live her best life in her home range.