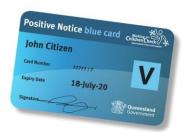

### BLUE CARDS - VOLUNTEERING WTH CHILDREN

The changes to the blue card system will start on 31 August 2020. These changes will affect applicants, card holders and organisations.

The changes include:

- the No Card, No Start law—you cannot work or volunteer in a position requiring a blue card until your application is approved and you get your card
- <u>a new rule for expiring cards</u>—if you don't renew by the expiry date, you will be subject to the No Card, No Start

law and cannot work

- a requirement to notify us about <u>changes in your police information</u> as a card holder or applicant
- stricter requirements for people who rely on an exemption to work or volunteer with children through the introduction of the terms <u>restricted person and restricted employment</u>, and associated offences
- <u>a new frequency test</u>—if you only work 7 or fewer days in a calendar year, a blue card may not be required. This does not apply if you operate a business
- <u>an expiry date for exemption cards</u> for Queensland police and teachers, so they will need to be renewed if still required.