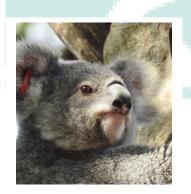

### GABBI GOES HOME AFTER BEING TREATED FOR CYSTITIS - TWICE!

This sweet little girl is Gabbi from Kallangur. Weighing in at a tiny 3.5 kilos, Gabbi is the cutest little thing! Poor Gabbi has now been to hospital twice to be treated for cystitis. The good news is that she has fully recovered and has been released to live her best life in her home range.