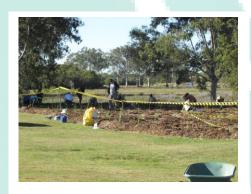

### TREE PLANTING AT ROB AKERS RESERVE

Today a group of our volunteers planted 480 trees at Rob Akers Reserve as part of National Tree Day. Moreton Bay Regional Council provided us with funds to hold a community tree planting event. However, due to the COVID-19 restrictions we were forced to make a it a 'group' event and limit the numbers so we could comply with the restrictions. The weather was perfect, and a great day was had by all. Our future koalas will love these trees in years to come!

Thank you to our dedicated volunteers and to Moreton Bay Regional Council for your support of this event.