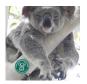

### GABBI GOES HOME AFTER BEING TREATED FOR CYSTITIS - TWICE!

This sweet little girl is Gabbi from Kallangur. Weighing in at a tiny 3.5 kilos, Gabbi is the cutest little thing! Poor Gabbi has now been to hospital twice to be treated for cystitis. The good news is that she has fully recovered and has been released to live her best life in her home range.