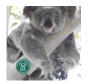

### GABBI GOES HOME AFTER BEING TREATED FOR CYSTITIS - TWICE!

This sweet little girl is Gabbi from Kallangur. Weighing in at a tiny 3.5 kilos, Gabbi is the cutest little thing! Poor Gabbi has now been to hospital twice to be treated for cystitis. The good news is that she has fully recovered and has been released to live her best life in her home range.