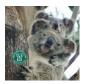

#### MEET DURHAM FROM BRAY PARK

This unique looking older gentleman is Durham. He was rescued from Bray Park in poor condition back in May and spent about 2 months at the Australia Zoo Wildlife Hospital.

It is estimated that Durham is about 10 years old and is a little bit past his prime. On Friday, 10 July he was given the all clear and returned home to live out the rest of his life in the wild.

Normally Durham would have been given an ear tag at the wildlife hospital, but as you can see he has a very unusual set of ears and they couldn't put one in!

If you see Durham in your travels, please let us know.